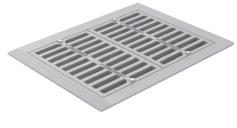

#### R-3475-G

## **Airport Drainage Inlet, Triple Ductile Iron Grate**

Grates are bolted to frames.

| CATALOG<br>NUMBER | GRATE<br>TYPE | SQ.<br>FT.<br>OPEN | WEIR<br>PERIMETER<br>LINEAL<br>FEET |
|-------------------|---------------|--------------------|-------------------------------------|
| R-3475-G          | С             | 7.2                | 17.8                                |

Each grate has a free open area of approximately 2.4 sq. ft. Features easy to install one-piece frame.