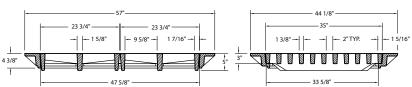

#### R-3475-G

## **Airport Drainage Inlet, Triple Ductile Iron Grate**

Grates are bolted to frames.

| CATALOG<br>NUMBER | GRATE<br>TYPE | SQ.<br>FT.<br>OPEN | WEIR<br>PERIMETER<br>LINEAL<br>FEET |
|-------------------|---------------|--------------------|-------------------------------------|
| R-3475-G          | С             | 7.2                | 17.8                                |

Each grate has a free open area of approximately 2.4 sq. ft. Features easy to install one-piece frame.