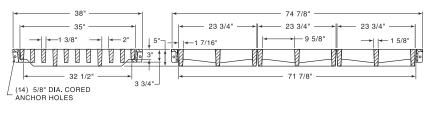

## R-3475-H

# Airport Drainage Inlet, Quad Ductile Iron Grate

Grates are bolted to frames.

1-CLEAR OPENING IS 32" x 96" 2-FRAME HEIGHT IS 3 3/4" 3-USE SAME GRATES AS R-3475-G

Each grate has a free open area of approximately 2.4 sq. ft.

Frame/Grate units can be combined for longer length runs if specified.

| CATALOG<br>NUMBER | GRATE<br>TYPE | SQ.<br>FT.<br>OPEN | WEIR<br>PERIMETER<br>LINEAL<br>FEET |
|-------------------|---------------|--------------------|-------------------------------------|
| R-3475-H          | С             | 9.6                | 21.8                                |
|                   |               |                    |                                     |