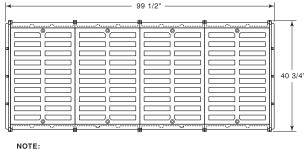

## R-3475-H

# Airport Drainage Inlet, Quad Ductile Iron Grate

Grates are bolted to frames.

1-CLEAR OPENING IS 32" x 96" 2-FRAME HEIGHT IS 3 3/4" 3-USE SAME GRATES AS R-3475-G

Each grate has a free open area of approximately 2.4 sq. ft.

Frame/Grate units can be combined for longer length runs if specified.

| CATALOG<br>NUMBER | GRATE<br>TYPE | SQ.<br>FT.<br>OPEN | WEIR<br>PERIMETER<br>LINEAL<br>FEET |
|-------------------|---------------|--------------------|-------------------------------------|
| R-3475-H          | С             | 9.6                | 21.8                                |
|                   |               |                    |                                     |