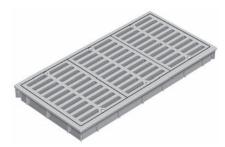

## R-3475-H

# Airport Drainage Inlet, Quad Ductile Iron Grate

Grates are bolted to frames.

1-CLEAR OPENING IS 32" x 96" 2-FRAME HEIGHT IS 3 3/4" 3-USE SAME GRATES AS R-3475-G

Each grate has a free open area of approximately 2.4 sq. ft.

Frame/Grate units can be combined for longer length runs if specified.

| CATALOG<br>NUMBER | GRATE<br>TYPE | SQ.<br>FT.<br>OPEN | WEIR<br>PERIMETER<br>LINEAL<br>FEET |
|-------------------|---------------|--------------------|-------------------------------------|
| R-3475-H          | С             | 9.6                | 21.8                                |
|                   |               |                    |                                     |